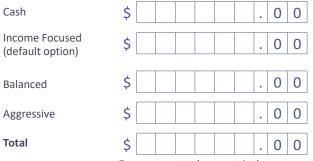

### PARTIAL WITHDRAWALS ONLY: Investment option drawdown (if in two or more options)

Cash

Australian Business Number (ABN)

Cheque made payable to:

Section does not need to be completed for a full withdrawal. Complete this section to indicate from which investment option or mix of options your partial lump sum amount will be withdrawn. You should only complete this part if you wish to make a partial withdrawal and your CSCri account balance is currently invested in two or more investment options.

| Income Focused (default option)             | \$                        |                       |             | 0 0              |           |          |         |        |       |    |         |    |  |
|---------------------------------------------|---------------------------|-----------------------|-------------|------------------|-----------|----------|---------|--------|-------|----|---------|----|--|
| Balanced                                    | \$                        |                       |             | 0 0              |           |          |         |        |       |    |         |    |  |
| Aggressive                                  | \$                        |                       |             | 0 0              |           |          |         |        |       |    |         |    |  |
| Total                                       | \$                        |                       |             | 0 0              |           |          |         |        |       |    |         |    |  |
|                                             | Ensure your<br>withdrawal | total amo<br>amount y | ount is the | same a<br>above. | s the lun | np sum   |         |        |       |    |         |    |  |
| Transfer Transfer amoun To confirm how much | t                         |                       |             | _                |           |          |         |        |       |    |         |    |  |
| Please transfer pa                          | art of my CSCri           | account b             | alance to   | anothe           | r comply  | ing supe | er fund | as fol | llows | S: |         |    |  |
| Amount                                      | \$                        |                       |             | 0 0              |           |          |         |        |       |    |         |    |  |
| OR Full account balar                       | nce                       |                       |             |                  |           |          |         |        |       |    |         |    |  |
| Your other supe                             | rannuatio                 | n fund                |             |                  |           |          |         |        |       |    |         |    |  |
| Fund name                                   |                           |                       |             |                  |           |          |         |        |       |    |         |    |  |
| Phone                                       |                           |                       |             |                  |           |          |         |        |       |    |         |    |  |
| Postal address                              |                           |                       |             |                  |           |          |         |        |       |    |         |    |  |
|                                             |                           |                       |             |                  |           |          |         |        |       |    |         |    |  |
| Electronic Service Add                      | J (FCA)                   |                       |             |                  |           |          |         |        |       |    | 7       |    |  |
| toniv applicable to Siv                     |                           |                       |             |                  |           |          |         |        |       |    |         |    |  |
| (only applicable to SN                      |                           | urb                   |             |                  |           |          |         |        | State |    | Postcod | e  |  |
| (only applicable to Six                     | /ISF)*`                   | urb                   |             |                  |           |          |         |        | State |    | Postcod | le |  |
| Your membership nu                          | MSF)*  sub  mber          | urb                   |             |                  |           |          |         |        | State |    | Postcod | le |  |