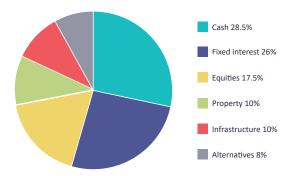

#### Income Focused

The Income Focused option invests in the PSSap asset classes shown in the diagram above. The diagram shows the investment allocation percentage by asset class.