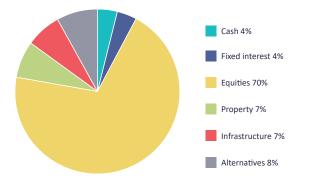

## Changes to target asset allocations in the PSSap PDS

Effective from 30 June 2022, changes have been made to the MySuper Balanced target asset allocations on page 4 of the <u>PSSap PDS</u>. The Target asset allocation pie chart and associated target asset allocation numbers are updated, per the below target asset allocation diagram.

#### **MySuper Balanced**

The MySuper Balanced option invests in the PSSap asset classes shown in the diagram above. The diagram shows the investment allocation percentage by asset class.