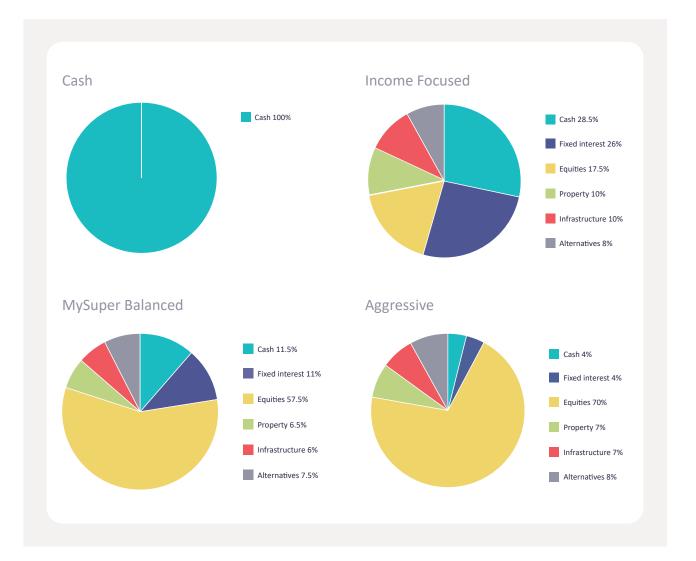

### Changes to target asset allocations in the PSSap Investment options and risk booklet

Effective from 30 June 2022, changes have been made to the PSSap target asset allocations on page 14 of the <u>PSSap Investment options and risk booklet</u>. The Target asset allocation pie chart and associated target asset allocation numbers are updated, for each of PSSap Income Focused, PSSap MySuper Balanced and PSSap Aggressive, per the below target asset allocation diagrams.

The diagram below shows you how the mix of our asset classes in different percentages make up PSSap's four investment options. This is known as the target asset allocation.

Effective from 30 June 2022, changes have been made to the PSSap target asset allocations on pages 16-17 of the <u>PSSap Investment options and risk booklet</u>. The Target asset allocation pie chart and associated target asset allocation numbers are updated, for each of PSSap Income Focused, PSSap MySuper Balanced and PSSap Aggressive, per the below target asset allocation diagrams.

#### Income Focused

The Income Focused option invests in the PSSap asset classes shown in the diagram above. The diagram shows the investment allocation percentage by asset class.

#### **MySuper Balanced**

The MySuper Balanced option invests in the PSSap asset classes shown in the diagram above. The diagram shows the investment allocation percentage by asset class.

### Aggressive

The Aggressive option invests in the PSSap asset classes shown in the diagram above. The diagram shows the investment allocation percentage by class for the asset class.