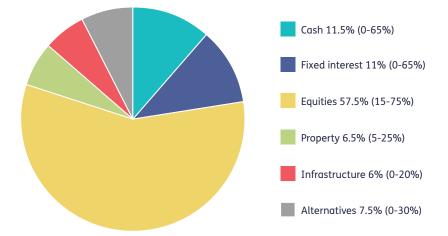

## Changes to target asset allocations in the PSSap PDS

Effective from 30 June 2022, changes have been made to the MySuper Balanced target asset allocations on page 4 of the <u>PSSap PDS</u>. The Target asset allocation pie chart and associated target asset allocation numbers are updated, per the below target asset allocation diagram.

#### **MySuper Balanced**

The MySuper Balanced option invests in the PSSap asset classes shown in the diagram above. The diagram shows the investment allocation percentage by asset class.