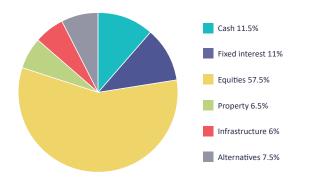

## Changes to target asset allocations in the PSSap PDS

Effective from 30 June 2022, changes have been made to the MySuper Balanced target asset allocations on page 4 of the <u>PSSap PDS</u>. The Target asset allocation pie chart and associated target asset allocation numbers are updated, per the below target asset allocation diagram.

#### **MySuper Balanced**

The MySuper Balanced option invests in the PSSap asset classes shown in the diagram above. The diagram shows the investment allocation percentage by asset class.