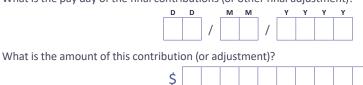

Commonwealth Su Commonwealth Superannuation Scheme ABN: 19 415 776 3

Public Sector Superannuation Scheme 51 ABN: 74 172 177 893 RSF: R1004595 What is the pay day of the final contributions (or other final adjustment)?

Please note: You should ensure that you balance the contributions by the last payday immediately before their date of exit.