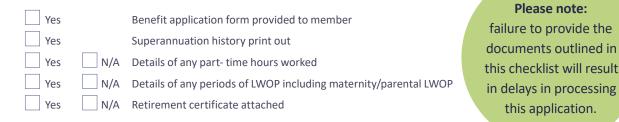

r personal objectives, financial situation or needs. Before acting on any such general advice, you should consider the appropriateness of the advice, having regard to your own objectives, financial situation and needs. You may wish to consult a licensed financial advisor. You should obtain a copy of the relevant Product Disclosure Statement (PDS) and consider the contents before making any decision regarding your super.

Commonwealth Su Commonwealth Superannuation Scheme ABN: 19 415 776 3

Public Sector Superannuation Scheme 51 ABN: 74 172 177 893 RSF: R1004595 What is the pay day of the final contributions (or other final adjustment)?



Please note: You should ensure that you balance the contributions by the last payday immediately before their date of exit.

## **Personnel checklist**



## **Certification by employer**

١,



being the officer authorised to sign on behalf of the eligible employer, declare that the above information is true and correct, and certify that no variations to contributions will be made subsequent to the ceasing entry shown above.

| Email |           |