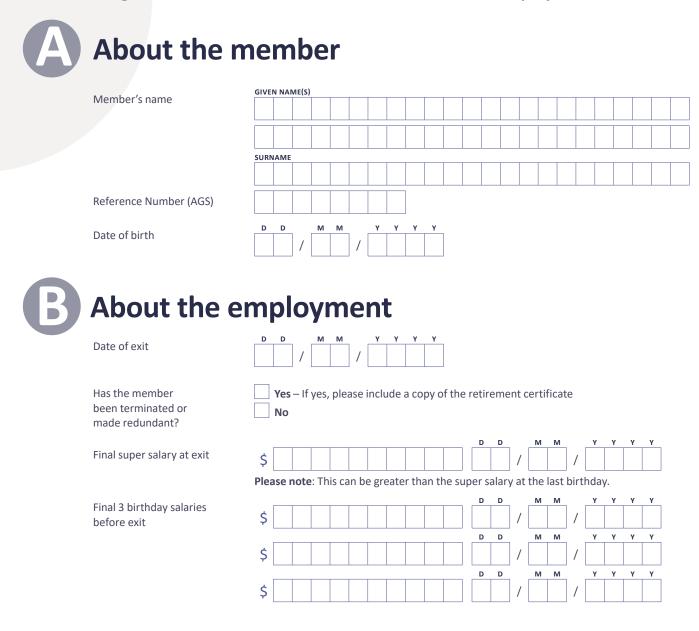

Please note: You should ensure that you balance the contributions by the last payday immediately before their date of exit.